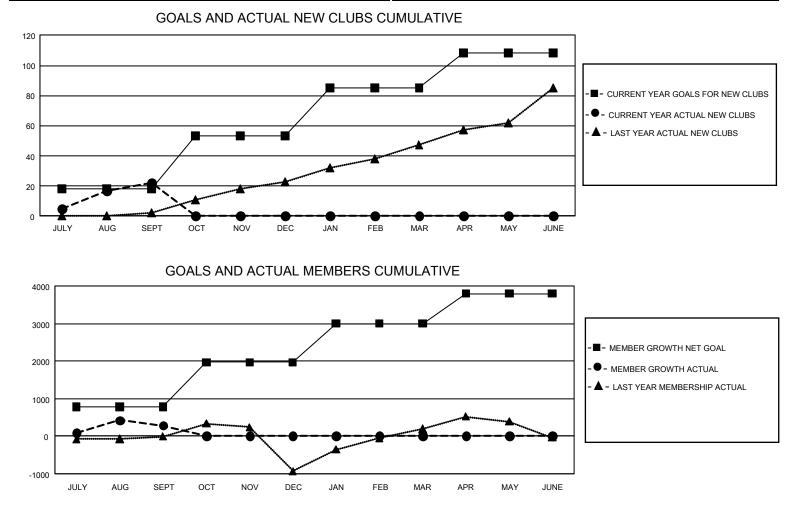

## GAT Constitutional Area 8

REPORT DOES NOT INCLUDE CLUBS IN UNDISTRICTED AREAS.

| Clubs                 |               |           |               | Members               |                         |                         |                                                    |  |  |
|-----------------------|---------------|-----------|---------------|-----------------------|-------------------------|-------------------------|----------------------------------------------------|--|--|
| RESULTS FOR 2020-2021 |               |           |               | RESULTS FOR 2020-2021 |                         |                         |                                                    |  |  |
| QUARTER               | NEW CLUB GOAL | NEW CLUBS | DROPPED CLUBS | QUARTER               | MBER GROWTH NET<br>GOAL | MEMBER GROWTH<br>ACTUAL | DROPPED<br>MEMBERS ACTUAL<br>(including transfers) |  |  |
| JULY/AUG/SEPT         | 54            | 22        | 1             | JULY/AUG/SEPT         | 779                     | 1,649                   | 1,260                                              |  |  |
| OCT/NOV/DEC           | 105           | 0         | 0             | OCT/NOV/DEC           | 1190                    | 0                       | 0                                                  |  |  |
| JAN/FEB/MAR           | 96            | 0         | 0             | JAN/FEB/MAR           | 1028                    | 0                       | 0                                                  |  |  |
| APR/MAY/JUNE          | 69            | 0         | 0             | APR/MAY/JUNE          | 797                     | 0                       | 0                                                  |  |  |